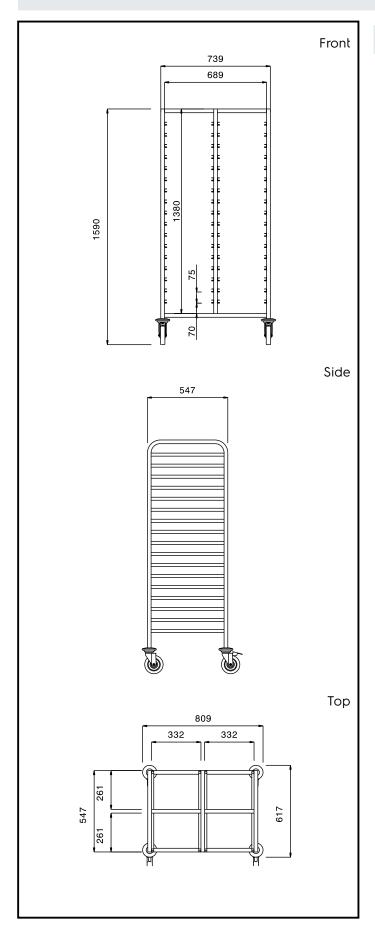

## **Key Information:**

External dimensions, Width:

361262 (MDNT341GN)809 mmExternal dimensions, Depth:617 mmExternal dimensions, Height:1590 mmWheel material:Zinc platedWheel diameter:Ø 125Net weight:45 kg